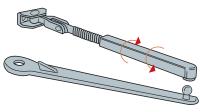

### **Spring on left**

A door is said to be on left when it opens to the left upon pushing the door.

Adjusting the final acceleration angle

Spring is tensioned using the winding key supplied.

| ı                             | REFERENCES | CLASSIQUE                                      |  |  |  |
|-------------------------------|------------|------------------------------------------------|--|--|--|
| COMPLETE DOOR CLOSER          |            |                                                |  |  |  |
|                               | 703112     | CLASSIQUE 3 STANDARD DARK BEIGE ADJUSTABLE ARM |  |  |  |
|                               | 704112     | CLASSIQUE 4 STANDARD DARK BEIGE ADJUSTABLE ARM |  |  |  |
|                               | 705112     | CLASSIQUE 5 STANDARD DARK BEIGE ADJUSTABLE ARM |  |  |  |
|                               | 706112     | CLASSIQUE 6 STANDARD DARK BEIGE ADJUSTABLE ARM |  |  |  |
| COMPLETE DOOR CLOSER SERIES 9 |            |                                                |  |  |  |
|                               | 703Y12     | CLASSIQUE 3 SERIES 9 DARK BEIGE                |  |  |  |
|                               | 704Y12     | CLASSIQUE 4 SERIES 9 DARK BEIGE                |  |  |  |
|                               | 705Y12     | CLASSIQUE 5 SERIES 9 DARK BEIGE                |  |  |  |
|                               | 706Y12     | CLASSIQUE 6 SERIES 9 DARK BEIGE                |  |  |  |
| ACCESSORIES                   |            |                                                |  |  |  |
|                               | 703900     | SPRING CLASSIQUE 3 WITH WINDING KEY            |  |  |  |
|                               | 704900     | SPRING CLASSIQUE 4 WITH WINDING KEY            |  |  |  |
|                               | 705900     | SPRING CLASSIQUE 5 WITH WINDING KEY            |  |  |  |
|                               | 706900     | SPRING CLASSIQUE 6 WITH WINDING KEY            |  |  |  |