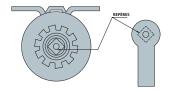

### **Spring on right**

A door is said to be on right when it opens to the right upon pushing the door.

Regardless of the direction of the spring, the arm always retains the same position on the shaft of the door closer: the 2 marks must face each other.