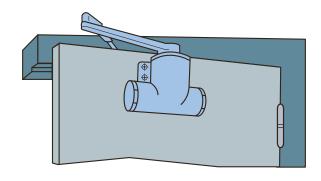

g at 90° | 240                        | 260 | 310 | 350 |
| For opening at more than 90° | 180                        | 200 | 230 | 290 |
| В                            | 29                         | 33  | 35  | 40  |
| С                            | 80                         | 80  | 80  | 80  |
|                              | 48                         | 48  | 60  | 72  |
| E                            | 85                         | 96  | 107 | 120 |
| F                            | 145                        | 160 | 185 | 215 |
| G                            | 135                        | 145 | 170 | 194 |
| Number of adjustment holes   | Average value 5 to 7 holes |     |     |     |

### > STANDARD FITTING CASE

### Door and door closer on right



#### Door and door closer on left



### SERIES 9 FITTING CASE

Door closer is fitted in a pulling configuration, on the side behind the hinges, either at the bottom or at the top at any height on the door, preferably opposite a horizontal cross bar. Depending on the profile of the door, the arm is straight. It is important to use a device with a higher number compared to the one which could be used for normal fitting.





# > ADJUSTMENTS

### **Spring on right**

A door is said to be on right when it opens to the right upon pushing the door.





Regardless of the direction of the spring, the arm always retains the same position on the shaft of the door closer: the 2 marks must face each other.

### **Spring on left**

A door is said to be on left when it opens to the left upon pushing the door.





Adjusting the final a