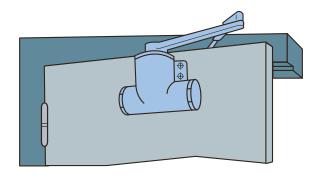

-|-----|-----|
| <b>FI</b> for opening at 90° | 240                        | 260 | 310 | 350 |
| For opening at more than 90° | 180                        | 200 | 230 | 290 |
| В                            | 29                         | 33  | 35  | 40  |
| С                            | 80                         | 80  | 80  | 80  |
|                              | 48                         | 48  | 60  | 72  |
| E                            | 85                         | 96  | 107 | 120 |
| F                            | 145                        | 160 | 185 | 215 |
| G                            | 135                        | 145 | 170 | 194 |
| Number of adjustment holes   | Average value 5 to 7 holes |     |     |     |

### > STANDARD FITTING CASE

### Door and door closer on right



#### Door and door closer on left



### SERIES 9 FITTING CASE

Door closer is fitted in a pulling configuration, on the side behind the hinges, either at the bottom or at the top at any height on the door, preferably opposite a horizontal cross bar. Depending on the profile of the door, the arm is straight. It is important to use a device with a higher number compared to the one which could be used for normal fitting.





# > ADJUSTMENTS

### **Spring on right**

A door is said to be on right when it opens to the right upon pushing the door.





Regardless of the direction of the spring, the arm always retains the same position on the shaft of the door closer: the 2 marks must face each other.

### **Spring on left**

A door is said to be on left when it opens to the left upon pushing