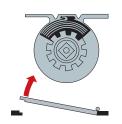

### **Spring on left**

A door is said to be on left when it opens to the left upon pushing the door.

Adjusting the final acceleration angle

Spring is tensioned using the winding key supplied.

| ı                             | REFERENCES | CLASSIQUE                                      |  |  |  |
|-------------------------------|------------|------------------------------------------------|--|--|--|
| COMPLETE DOOR CLOSER          |            |                                                |  |  |  |
|                               | 703112     | CLASSIQUE 3 STANDARD DARK BEIGE ADJUSTABLE ARM |  |  |  |
|                               | 704112     | CLASSIQUE 4 STANDARD DARK BEIGE ADJUSTABLE ARM |  |  |  |
|                               | 705112     | CLASSIQUE 5 STANDARD DARK BEIGE ADJUSTABLE ARM |  |  |  |
|                               | 706112     | CLASSIQUE 6 STANDARD DARK BEIGE ADJUSTABLE ARM |  |  |  |
| COMPLETE DOOR CLOSER SERIES 9 |            |                                                |  |  |  |
|                               | 703Y12     | CLASSIQUE 3 SERIES 9 DARK BEIGE                |  |  |  |
|                               | 704Y12     | CLASSIQUE 4 SERIES 9 DARK BEIGE                |  |  |  |
|                               | 705Y12     | CLASSIQUE 5 SERIES 9 DARK BEIGE                |  |  |  |
|                               | 706Y12     | CLASSIQUE 6 SERIES 9 DARK BEIGE                |  |  |  |
| ACCESSORIES                   |            |                                                |  |  |  |
|                               | 703900     | SPRING CLASSIQUE 3 WITH WINDING KEY            |  |  |  |
|                               | 704900     | SPRING CLASSIQUE 4 WITH WINDING KEY            |  |  |  |
|                               | 705900     | SPRING CLASSIQUE 5 WITH WINDING KEY            |  |  |  |
|                               | 706900     | SPRING CLASSIQUE 6 WITH WINDING KEY            |  |  |  |