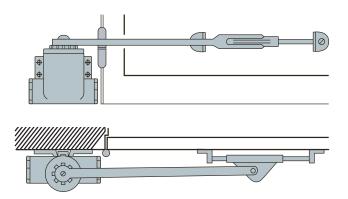

### > STANDARD FITTING CASE

### Door and door closer on right

#### Door and door closer on left