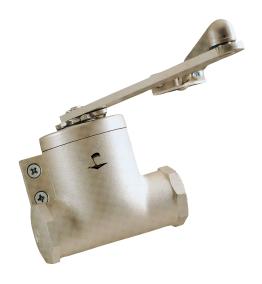

# CLASSIQUE

# Tradition and performance

| TECHNICAL CHARACTERISTICS                           | CLASSIQUE                    |
|-----------------------------------------------------|------------------------------|
| Closing force                                       | 3 à 6 depending on model     |
| Maximum dimension of the door                       | < 1400 mm depending on model |
| Maximum weight of the door                          | < 120 kg depending on model  |
| Adjustable closing speed by grub screw 180° - 15°   | YES                          |
| Adjustable latching 15° - 0° from the arm           | YES                          |
| Adjustable backcheck by grub screw 70° - 180°       | NO                           |
| Adjustable delayed closing by grub screw 105° - 70° | NO                           |
| Scissor arm                                         | YES                          |
| Series 9 - Slide arm                                | OPTION                       |
| Standard color: dark neige                          | YES                          |
| RAL colors                                          | NO                           |
| High Quality finishes                               | NO                           |