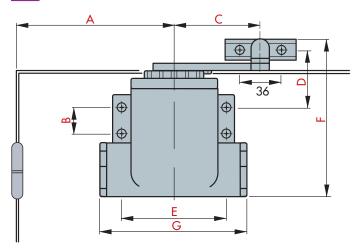

### > Door-closer Desing

| Device No.                   | 3                          | 4   | 5   | 6   |
|------------------------------|----------------------------|-----|-----|-----|
| <b>FI</b> for opening at 90° | 240                        | 260 | 310 | 350 |
| For opening at more than 90° | 180                        | 200 | 230 | 290 |
| В                            | 29                         | 33  | 35  | 40  |
| С                            | 80                         | 80  | 80  | 80  |
|                              | 48                         | 48  | 60  | 72  |
| E                            | 85                         | 96  | 107 | 120 |
| F                            | 145                        | 160 | 185 | 215 |
| G                            | 135                        | 145 | 170 | 194 |
| Number of adjustment holes   | Average value 5 to 7 holes |     |     |     |