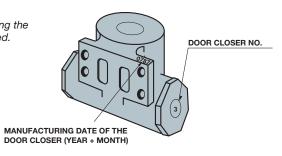

### > Door-closer Desing

| Device No.                   | 3                          | 4   | 5   | 6   |
|------------------------------|----------------------------|-----|-----|-----|
| <b>FI</b> for opening at 90° | 240                        | 260 | 310 | 350 |
| For opening at more than 90° | 180                        | 200 | 230 | 290 |
| В                            | 29                         | 33  | 35  | 40  |
| С                            | 80                         | 80  | 80  | 80  |
|                              | 48                         | 48  | 60  | 72  |
| E                            | 85                         | 96  | 107 | 120 |
| F                            | 145                        | 160 | 185 | 215 |
| G                            | 135                        | 145 | 170 | 194 |
| Number of adjustment holes   | Average value 5 to 7 holes |     |     |     |