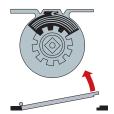

### **Spring on left**

A door is said to be on left when it opens to the left upon pushing the door.

Adjusting the final acceleration angle

Spring is tensioned using the winding key supplied.

| ı                             | REFERENCES | CLASSIQUE                                      |  |  |  |
|-------------------------------|------------|------------------------------------------------|--|--|--|
| COMPLETE DOOR CLOSER          |            |                                                |  |  |  |
|                               | 703112     | CLASSIQUE 3 STANDARD DARK BEIGE ADJUSTABLE ARM |  |  |  |
|                               | 704112     | CLASSIQUE 4 STANDARD DARK BEIGE ADJUSTABLE ARM |  |  |  |
|                               | 705112     | CLASSIQUE 5 STANDARD DARK BEIGE ADJUSTABLE ARM |  |  |  |
|                               | 706112     | CLASSIQUE 6 STANDARD DARK BEIGE ADJUSTABLE ARM |  |  |  |
| COMPLETE DOOR CLOSER SERIES 9 |            |                                                |  |  |  |
|                               | 703Y12     | CLASSIQUE 3 SERIES 9 DARK BEIGE                |  |  |  |
|                               | 704Y12     | CLASSIQUE 4 SERIES 9 DARK BEIGE                |  |  |  |
|                               | 705Y12     | CLASSIQUE 5 SERIES 9 DARK BEIGE                |  |  |  |
|                               | 706Y12     | CLASSIQUE 6 SERIES 9 DARK BEIGE                |  |  |  |
| ACCESSORIES                   |            |                                                |  |  |  |
|                               | 703900     | SPRING CLASSIQUE 3 WITH WINDING KEY            |  |  |  |
|                               | 704900     | SPRING CLASSIQUE 4 WITH WINDING KEY            |  |  |  |
|                               | 705900     | SPRING CLASSIQUE 5 WITH WINDING KEY            |  |  |  |
|                               | 706900     | SPRING CLASSIQUE 6 WITH WINDING KEY            |  |  |  |