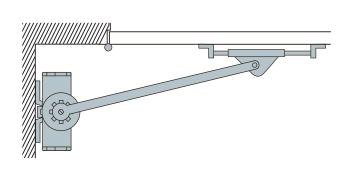

### SERIES 9 FITTING CASE

Door closer is fitted in a pulling configuration, on the side behind the hinges, either at the bottom or at the top at any height on the door, preferably opposite a horizontal cross bar. Depending on the profile of the door, the arm is straight. It is important to use a device with a higher number compared to the one which could be used for normal fitting.